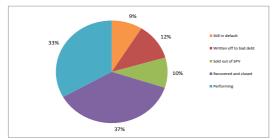

| Status                  | Cumulative Default Breakdown |
|-------------------------|------------------------------|
| Still in default        | 9%                           |
| Written off to bad debt | 12%                          |
| Sold out of SPV         | 10%                          |
| Recovered and closed    | 37%                          |
| Performing              | 33%                          |
|                         | 100%                         |